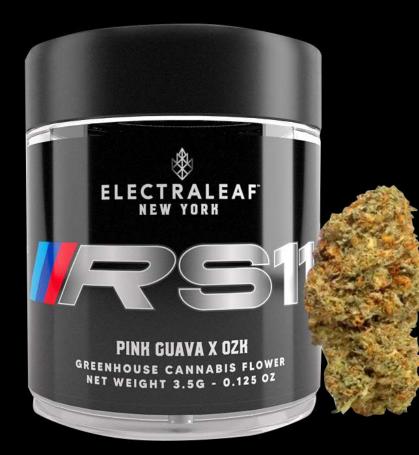

#### INDICA Pink guava X ozk Bred by doja pak X deep east

### **AROMA** FRUITY WITH A HINT OF PINE

### FLAVOR SWEET CANDY WITH HINTS OF SOUR CITRUS

EXPERIENCE HEAVY AND RELAXING PHYSICAL EFFECT

**SATIVA** GARLIC GROVE 55 X THE MENTHOL BRED BY COMPOUND GENETICS