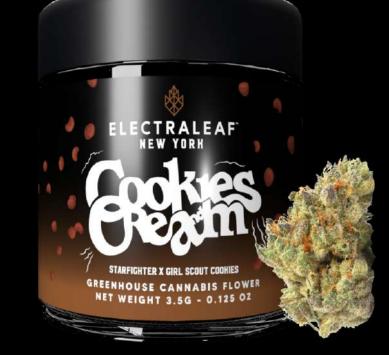

#### EXPERIENCE GENTL Y UPLIFTS THE MIND WHILE EASING TENSION AND PROMOTING CALMNESS IN THE BODY ELECTRALEAF

NEW YORK

ALEAF YORH VES & CREAM CANNABIS FLOWER

3.5G - 0.125 0Z

HYBRID – INDICA Starfighter X girl scout cookies Bred by exotic genetics

> **AROMA** sweet, vanilla, cookies

> FLAVOR SWEET WITH A PRONOUNCED CREAMINESS

**EXPERIENCE** BOTH ENERGETIC AND SEDATIVE AT THE SAME TIME

KUSH MINTZ X GARLIC BREATH BRED BY ALTVM