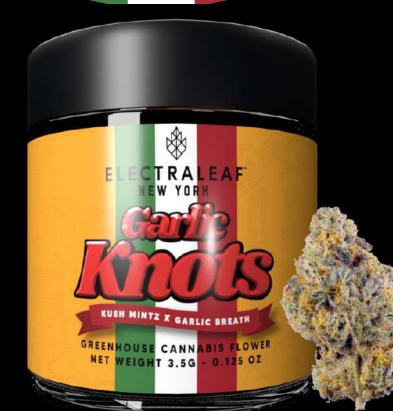

> **AROMA** sweet, vanilla, cookies

> FLAVOR SWEET WITH A PRONOUNCED CREAMINESS

**EXPERIENCE** BOTH ENERGETIC AND SEDATIVE AT THE SAME TIME

KUSH MINTZ X GARLIC BREATH BRED BY ALTVM

### **AROMA** GARLIC FUNK, PINEY WOOD, COFFEE-LIKE

### **FLAVOR** GARLICY WITH SPICY UNDERTONES

### **EXPERIENCE** INVIGORATING WITH PHYSICALLY RELAXING EFFECTS

(