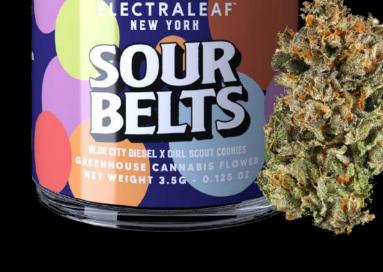

### FLAVOR SOUR CITRUS WITH PEPPERY UNDERTONES

**EXPERIENCE** Stoniness that's enhanced by a robust sense of physical euphoria

(

(

SATIVA BLUE CITY DIESEL X GIRL SCOUT COOKIES **AROMA** DIESEL LIKE SCENT AND SWEET UNDERTONES **FLAVOR** SOUR AND SWEET NOTES

**EXPERIENCE** BOTH PHYSICAL AND CEREBRAL SENSATIONS. UPLIFTING AND EUPHORIC