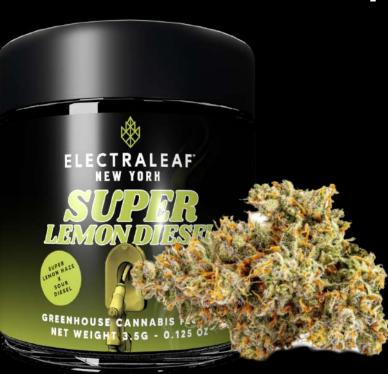

#### SATIVA SUPER LEMON HAZE X SOUR DIESEL BRED BY ALTVM

### **AROMA** FRUITY CITRUS WITH GASSY NOTES

### FLAVOR SOUR CITRUS WITH PEPPERY UNDERTONES

**EXPERIENCE** Stoniness that's enhanced by a robust sense of physical euphoria

(

(

SATIVA BLUE CITY DIESEL X GIRL SCOUT COOKIES **AROMA** DIESEL LIKE SCENT AND SWEET UNDERTONES **FLAVOR** SOUR AND SWEET NOTES