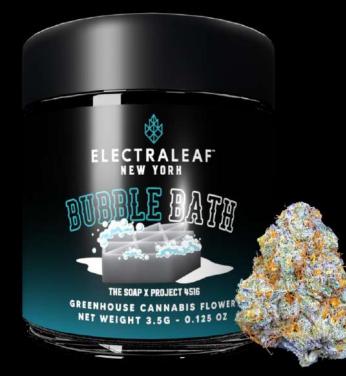

THE SOAP X PROJECT 4516 Bred by Lit Farms

> **AROMA** Sweet, Gassy, Herbal

## FLAVOR

SWEET AND CREAMY LIKE CAKE AND GELATO COMBINED

# EXPERIENCE

**RELAXING AND EUPHORIC EFFECTS** 

ELECTRALEAF NEW YORK

SUSTAINABLE CULTIVATION IN ITHACA, NY