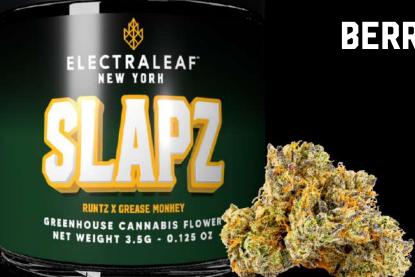

1/8

Elite pre-packaged 1/8ths in glass jars to preserve cultivar trichomes, aroma, color, and flavor NY's finest 1 gram pre-rolls stuffed using small buds with a cooling ceramic mouthpiece

TRALEA