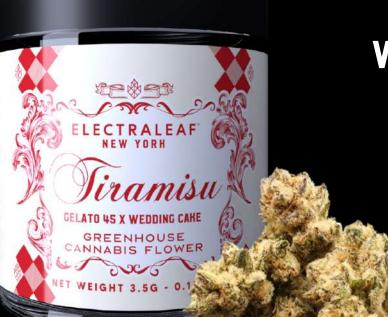

#### HYBRID - INDICA Gelato 45 X wedding cake Bred by call conection

### **AROMA** SWEET, DESERT LIKE FRAGANCE

### **FLAVOR** VANILLA, CREAMY SWEETNESS AND A HINT OF EARTHINESS

# EXPERIENCE

CALMING AND SOOTHING, INDUCING A SENSE OF TRANQUILITY AND EUPHORIA