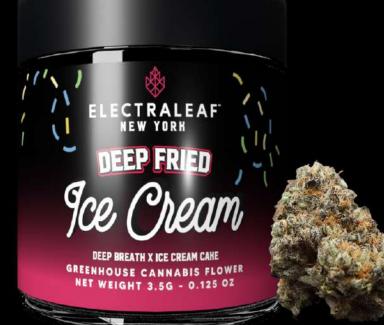

1/8

Elite pre-packaged 1/8ths in glass jars to preserve cultivar trichomes, aroma, color, and flavor NY's finest 1 gram pre-rolls stuffed using small buds with a cooling ceramic mouthpiece

TRALEA