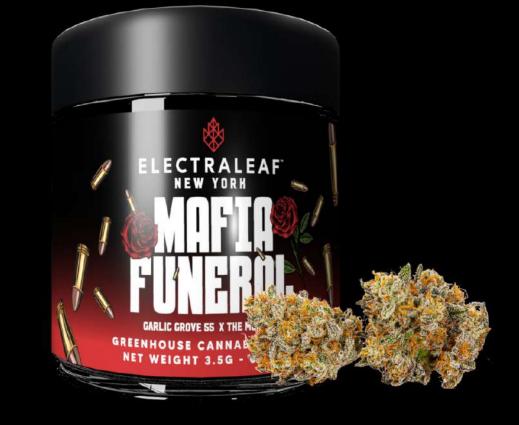

### FLAVOR SWEET CANDY WITH HINTS OF SOUR CITRUS

EXPERIENCE HEAVY AND RELAXING PHYSICAL EFFECT

**SATIVA** GARLIC GROVE 55 X THE MENTHOL BRED BY COMPOUND GENETICS

### **AROMA** Menthol, garlic, citrus

### FLAVOR Orange Soda, Cookies, Gelato Notes

#### **EXPERIENCE** Hybrid effects, perfect for a daytime hike or a day relaxing

(