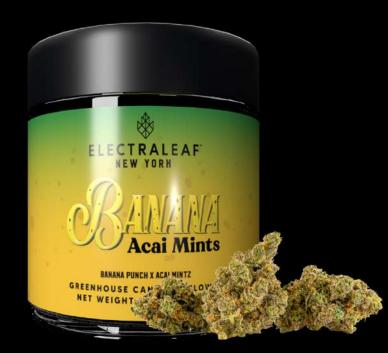

EP BILLIN

ECTRALEA

**2**G

BANANA PUNCH X ACAI MINTS Bred by tiki madman

AROMA PINE, FLORAL CITRUS, SWEET AND FRUITY FLAVOR SWEET FRUITY EXPERIENCE INSTANT RELAXATION AND HEAD-TO-TOE HEAVINESS

ELECTRALEAF NEW YORK